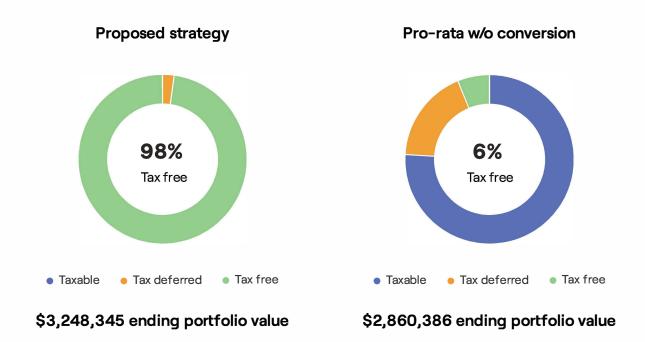

#### Ordinary income tax bracket - Proposed Plan

\$387,960 more tax adjusted ending portfolio than a prorata withdrawal strategy w/o conversion

#### Proposed distribution strategy

Proposed withdrawal strategy: Standard - taxable, tax deferred, tax free

Roth IRA conversion: Fill up to the 12%/15% ordinary income tax bracket

Estimated terminal tax rate: 15%

## **Distribution and Conversion**

Tax adjusted ending wealth