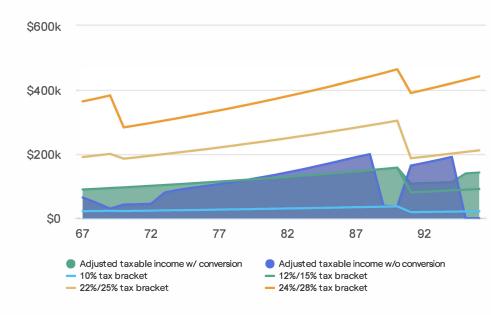

#### Ordinary income tax bracket - Proposed Plan

\$387,960 more tax adjusted ending portfolio than a prorata withdrawal strategy w/o conversion

#### Proposed distribution strategy

Proposed withdrawal strategy: Standard - taxable, tax deferred, tax free

Roth IRA conversion: Fill up to the 12%/15% ordinary income tax bracket

Estimated terminal tax rate: 15%